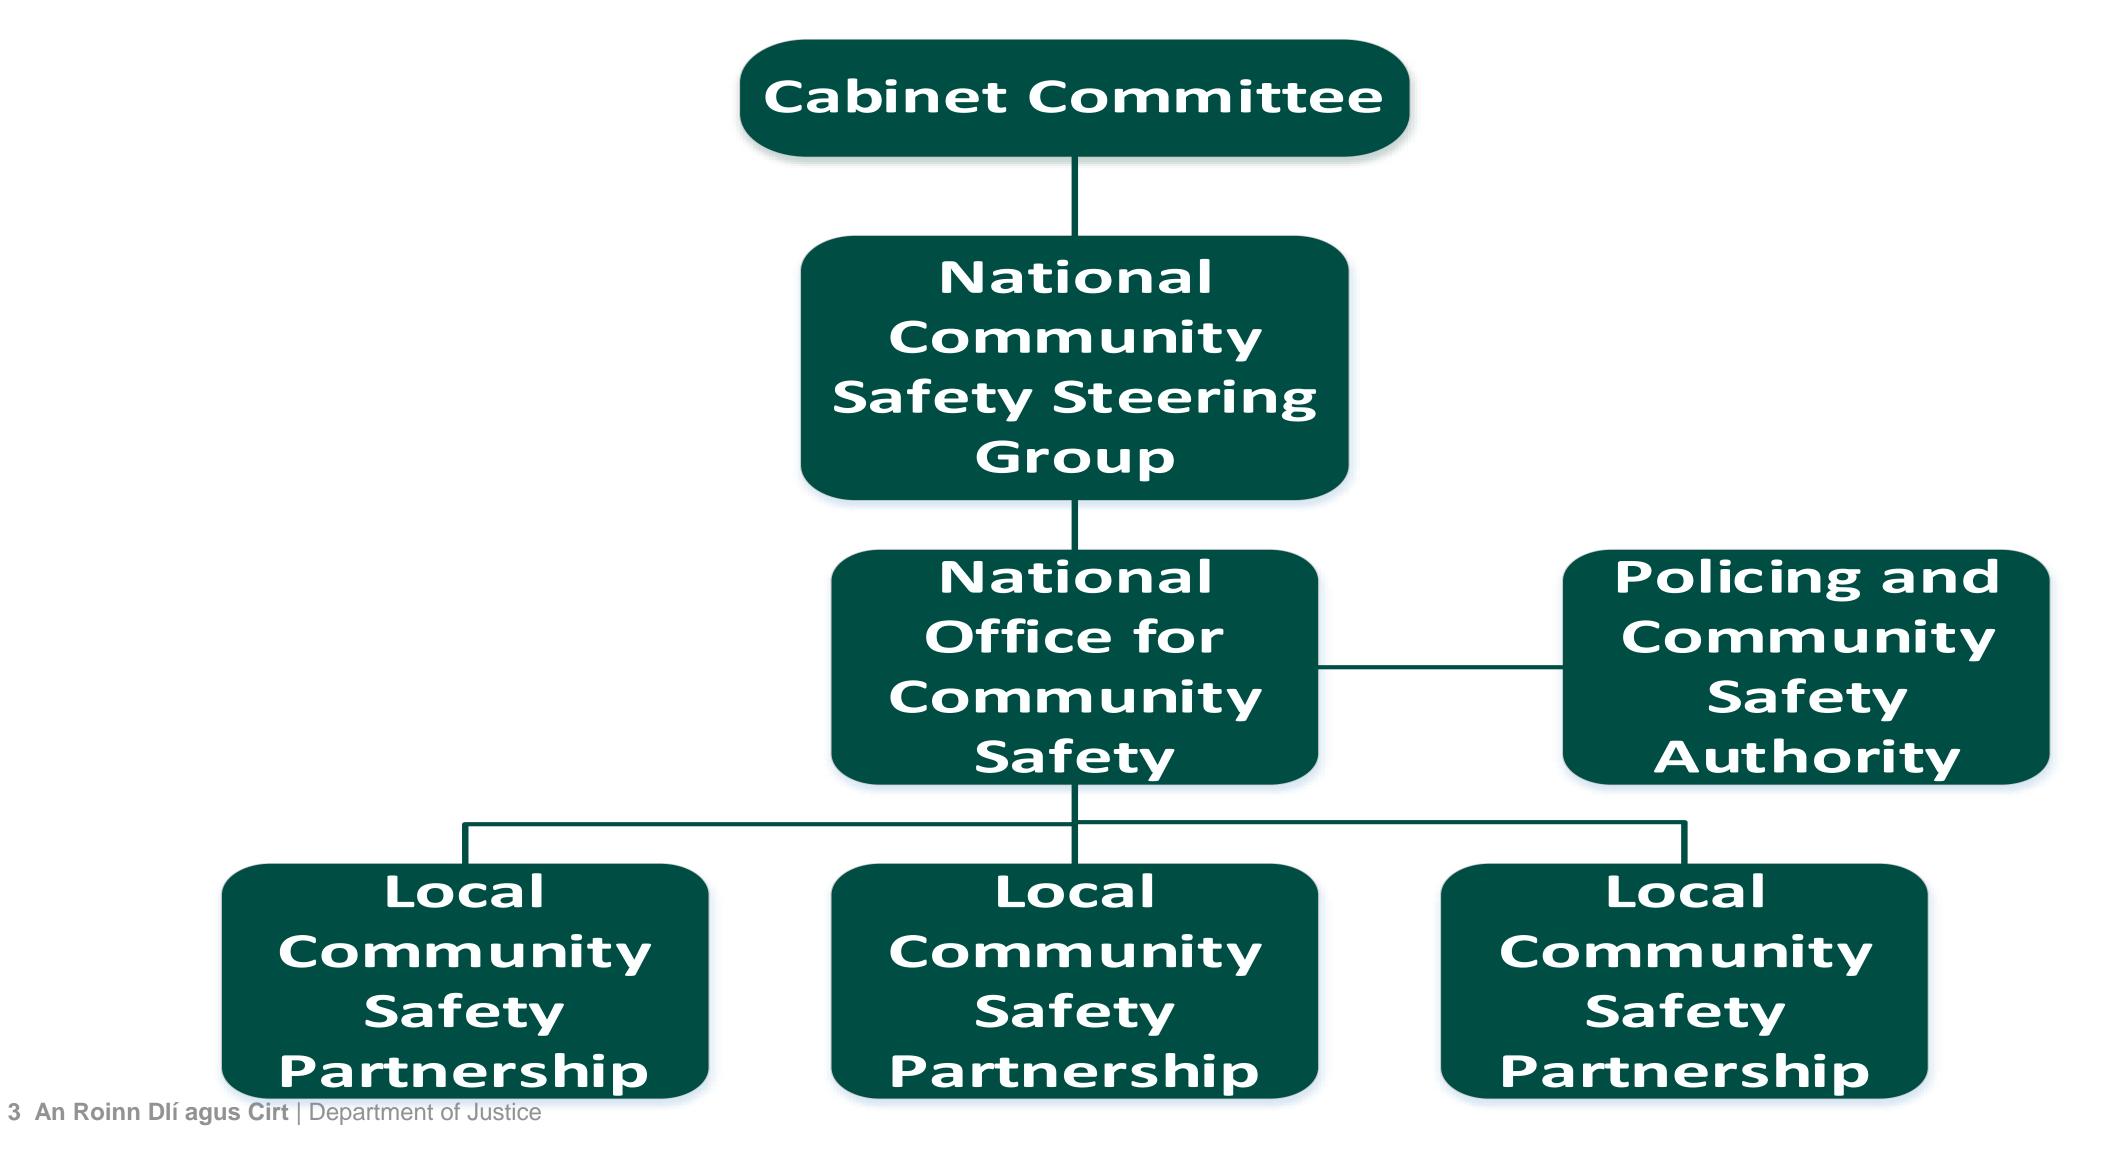

### National Level: Community Safety policy

#### Pilot Local Community Safety Partnerships

- Dublin's North Inner City, Waterford and Longford
- Chairperson and Community Safety Coordinator
- Develop Local Community Safety Plans
- Robust evaluation
- 24 month timeline