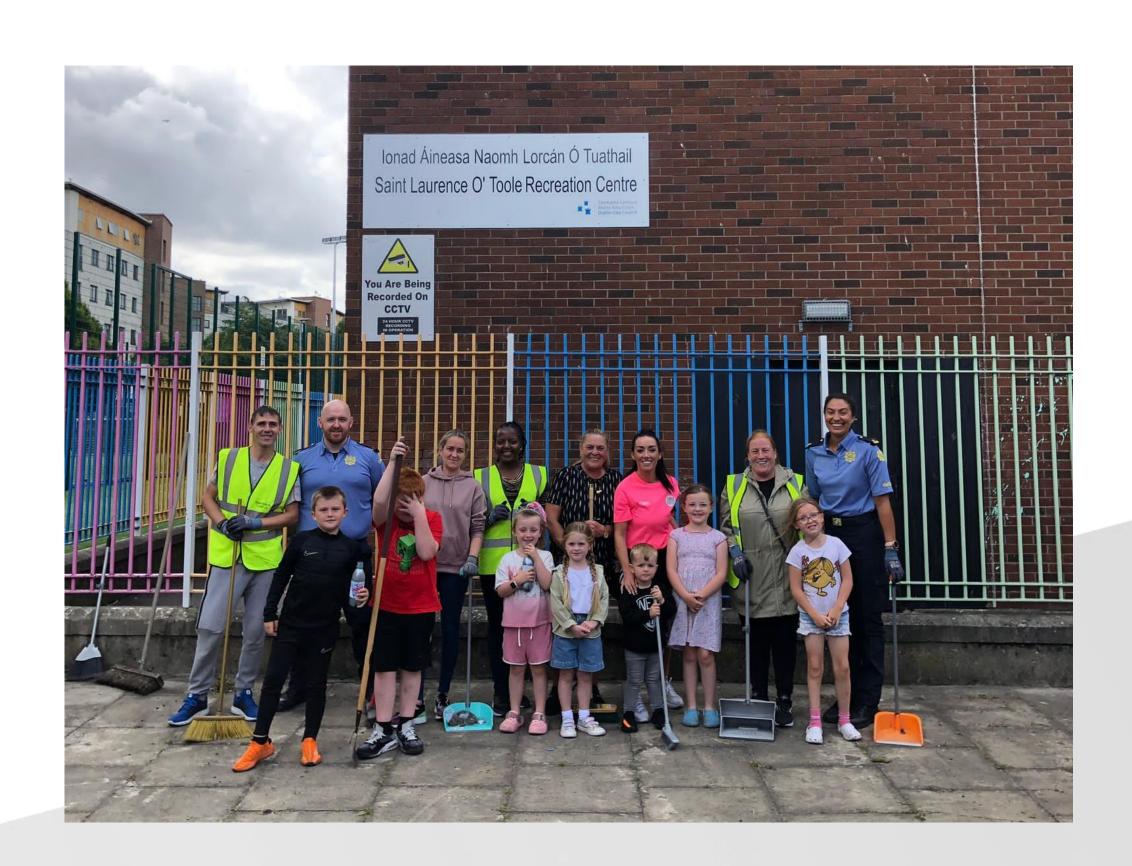

#### LCSP Pilot Snapshot - Dublin

- Local Community Safety Partnership for Dublin's North Inner City
- Community Safety Warden Initiative for Wolfe Tone Square Park and O'Connell Street Area