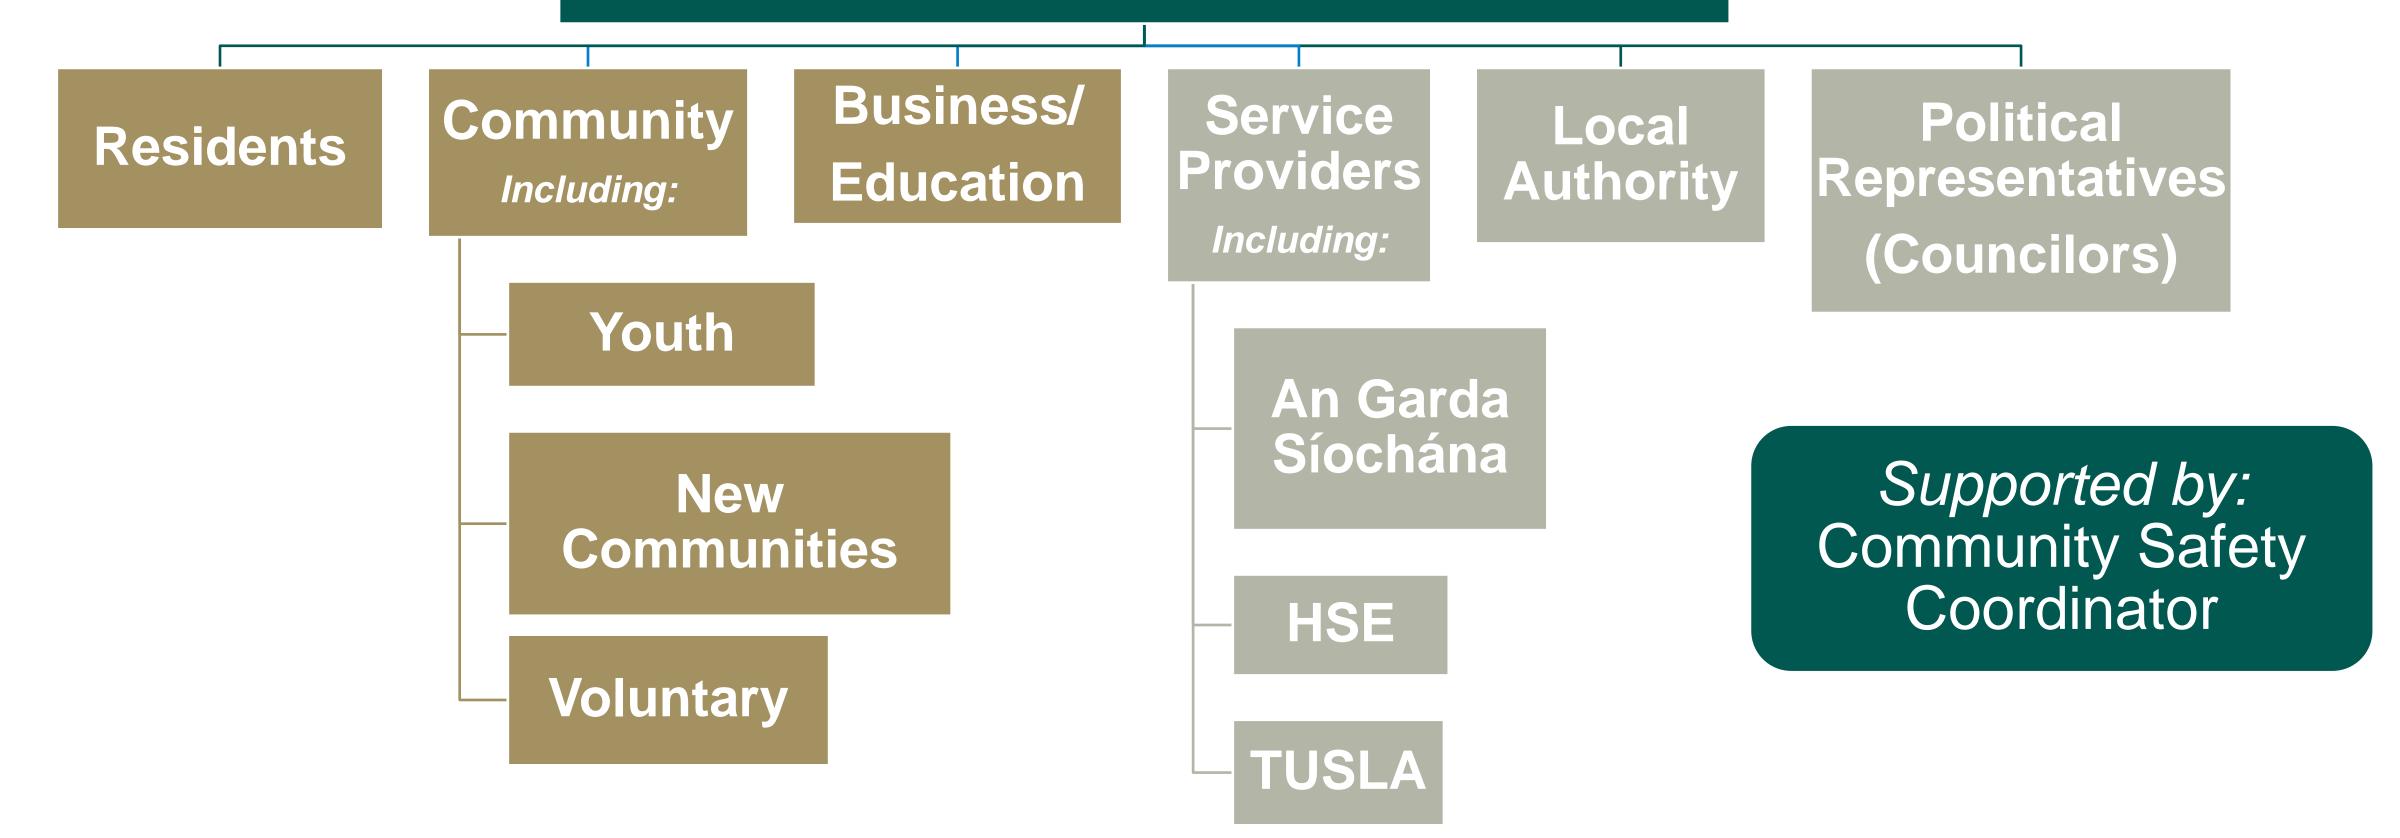

# Local Community Safety Partnership – Composition

**Local Community Safety Partnership** 