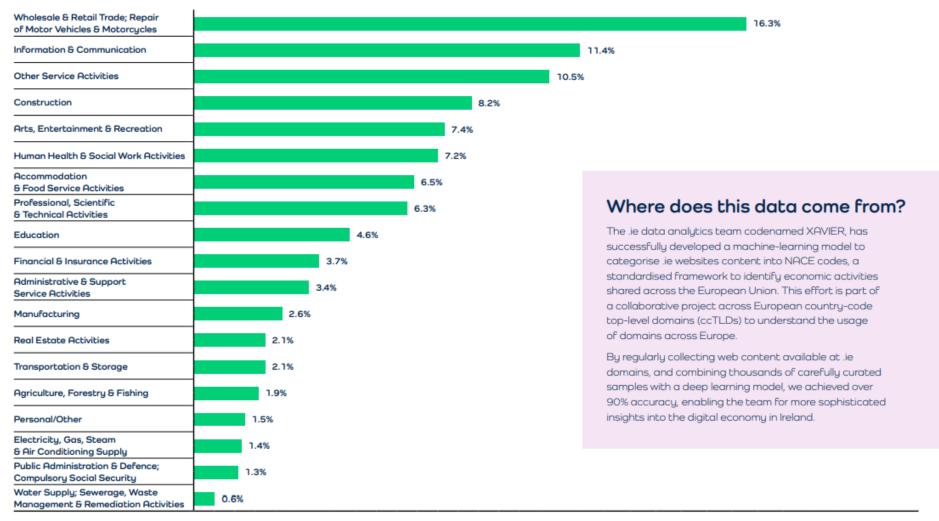

| -11.51       |
| Sligo     | 3,147             | 0.35         | 475                  | -1.86        |
| Tipperary | 6,452             | 5.20         | 1,216                | 5.37         |
| Tyrone    | 581               | -7.04        | 71                   | 20.34        |
| Waterford | 5,741             | 2.37         | 945                  | -6.99        |
| Westmeath | 4,091             | 0.79         | 810                  | -0.98        |
| Wexford   | 7,853             | -1.38        | 1,394                | -7.87        |
| Wicklow   | 10,518            | 0.10         | 1,662                | -5.68        |
| National  | 296,558           |              | 43,706               |              |

# The .ie Domain Profile Report 2024 (3)



### **Top categories 2024**



## The secure domain choice...







# The .ie Domain Profile Report 2024 (4)







### Payment Processors on .ie Domains



# A special shout out to none other than...





# Register your .ie domain today!





### Step 1

Check if the name you want is available at weare.ie.



### Step 2

Choose an accredited .ie Registrar – a company thorough which you register, pay for and manage your domain name.



### Step 3

Complete the Registrar's online application and upload your supporting document.

# THANK YOU! ANY QUESTIONS?

Seán Tobin Digital Development Executive, .ie

T: +353 87 752 9005 E: stobin@weare.ie







Contact Us | +353 1 2365400 Contact Us | customerrelations@weare.ie