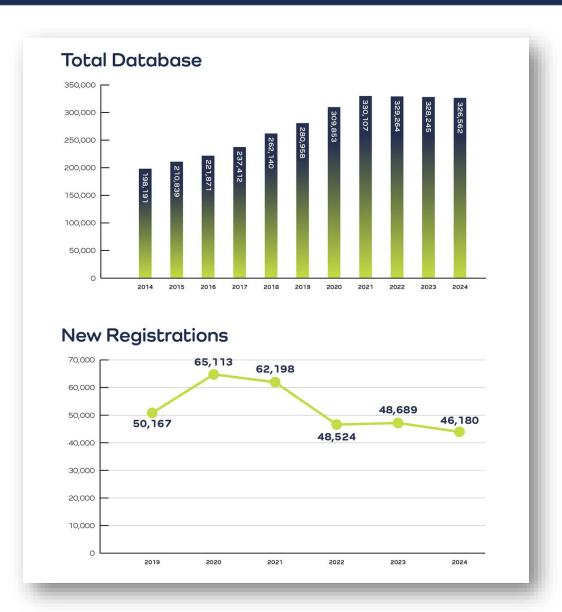

Retail Forum March 2025 - .ie Update

Seán Tobin, Digital Development Executive

weare.ie

# General Updates



- 25<sup>th</sup> Anniversary
- New strategy being developed
- Thrive Online Monaghan 11<sup>th</sup> March
- Domain Profile Report 2024



# The .ie Domain Profile Report 2024



### **Digital Intention vs Digital Growth**

- Report highlights need to improve quality and sophistication of digital technologies as gap between aspirations for digitalisation and reality persists for businesses in Ireland.
- Digital technologies must become more widely adopted to reduce 'death of distance' which exists between rural and urban areas.



# The .ie Domain Profile Report 2024 (2)



### **County by County**



| County    | Total<br>Database | % vs<br>2023 | New<br>Registrations | % vs<br>2023 |
|-----------|-------------------|--------------|----------------------|--------------|
| Antrim    | 1,616             | -5.66        | 171                  | -20.09       |
| Armagh    | 478               | -9.30        | 62                   | -21.52       |
| Carlow    | 4,547             | -2.24        | 560                  | -10.69       |
| Cavan     | 2,793             | -0.04        | 436                  | -11.20       |
| Clare     | 5,191             | 1.61         | 813                  | 6.83         |
| Cork      | 26,189            | -1.13        | 3,761                | -6.16        |
| Derry     | 495