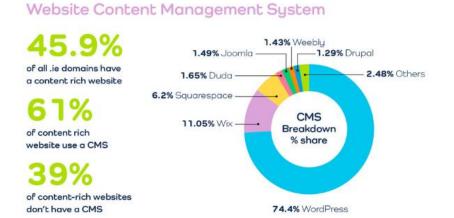

| -1.86        |
| Tipperary | 6,452             | 5.20         | 1,216                | 5.37         |
| Tyrone    | 581               | -7.04        | 71                   | 20.34        |
| Waterford | 5,741             | 2.37         | 945                  | -6.99        |
| Westmeath | 4,091             | 0.79         | 810                  | -0.98        |
| Wexford   | 7,853             | -1.38        | 1,394                | -7.87        |
| Wicklow   | 10,518            | 0.10         | 1,662                | -5.68        |
| National  | 296,558           |              | 43,706               |              |

# The .ie Domain Profile Report 2024 (3)



### **Top categories 2024**



## The secure domain choice...







# The .ie Domain Profile Report 2024 (4)







### Payment Processors on .ie Domains



# A special shout out to none other than...





# Register your .ie domain today!





### Step 1

Check if the name you want is available at weare.ie.



### Step 2

Choose an accredited .ie Registrar – a company thorough which you register, pay for and manage your domain name.



### Step 3

Complete the Registrar's online application and upload your supporting document.

# THANK YOU! ANY QUESTIONS?

Seán Tobin Digital Development Executive, .ie

T: +353 87 752 9005 E: stobin@weare.ie







Contact Us | +353 1 2365400 Contact Us | customerrelations@weare.ie