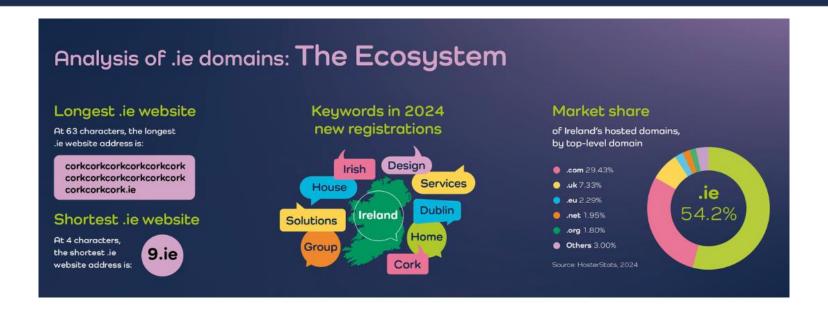

| -1.86        |
| Tipperary | 6,452             | 5.20         | 1,216                | 5.37         |
| Tyrone    | 581               | -7.04        | 71                   | 20.34        |
| Waterford | 5,741             | 2.37         | 945                  | -6.99        |
| Westmeath | 4,091             | 0.79         | 810                  | -0.98        |
| Wexford   | 7,853             | -1.38        | 1,394                | -7.87        |
| Wicklow   | 10,518            | 0.10         | 1,662                | -5.68        |
| National  | 296,558           |              | 43,706               |              |

# The .ie Domain Profile Report 2024 (3)



### **Top categories 2024**



## The secure domain choice...







# The .ie Domain Profile Report 2024 (4)







### Payment Processors on .ie Domains



# A special shout out to none other than...





# Register your .ie domain today!





### Step 1

Check if the name you want is available at weare.ie.



### Step 2

Choose an accredited .ie Registrar – a company thorough which you register, pay for and manage your domain name.



### Step 3

Complete the Registrar's online application and upload your supporting document.

# THANK YOU! ANY QUESTIONS?

Seán Tobin Digital Development Executive, .ie

T: +353 87 752 9005 E: stobin@weare.ie







Contact Us | +353 1 2365400 Contact Us | customerrelations@weare.ie