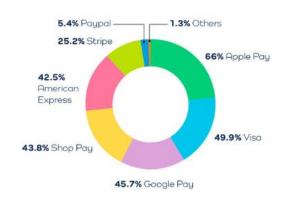

y | 6,452             | 5.20         | 1,216                | 5.37         |
| Tyrone    | 581               | -7.04        | 71                   | 20.34        |
| Waterford | 5,741             | 2.37         | 945                  | -6.99        |
| Westmeath | 4,091             | 0.79         | 810                  | -0.98        |
| Wexford   | 7,853             | -1.38        | 1,394                | -7.87        |
| Wicklow   | 10,518            | 0.10         | 1,662                | -5.68        |
| National  | 296,558           |              | 43,706               |              |

# The .ie Domain Profile Report 2024 (3)



### **Top categories 2024**



## The secure domain choice...







# The .ie Domain Profile Report 2024 (4)







### Payment Processors on .ie Domains



# A special shout out to none other than...





# Register your .ie domain today!





### Step 1

Check if the name you want is available at weare.ie.



### Step 2

Choose an accredited .ie Registrar – a company thorough which you register, pay for and manage your domain name.



### Step 3

Complete the Registrar's online application and upload your supporting document.

# THANK YOU! ANY QUESTIONS?

Seán Tobin Digital Development Executive, .ie

T: +353 87 752 9005 E: stobin@weare.ie







Contact Us | +353 1 2365400 Contact Us | customerrelations@weare.ie