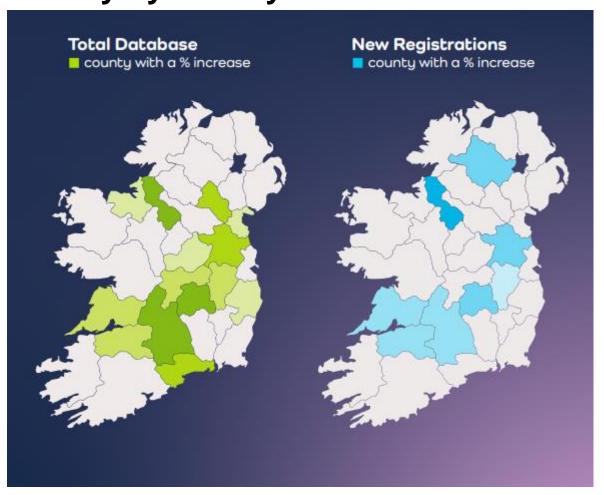

# The .ie Domain Profile Report 2024 (2)

### **County by County**

| County    | Total<br>Database | % vs<br>2023 | New<br>Registrations | % vs<br>2023 |
|-----------|-------------------|--------------|----------------------|--------------|
| Antrim    | 1,616             | -5.66        | 171                  | -20.09       |
| Armagh    | 478               | -9.30        | 62                   | -21.52       |
| Carlow    | 4,547             | -2.24        | 560                  | -10.69       |
| Cavan     | 2,793             | -0.04        | 436                  | -11.20       |
| Clare     | 5,191             | 1.61         | 813                  | 6.83         |
| Cork      | 26,189            | -1.13        | 3,761                | -6.16        |
| Derry     | 495               | -8.67        | 58                   | -33.33       |
| Donegal   | 5,195             | -1.31        | 825                  | -22.97       |
| Down      | 1,284             | -1.38        | 143                  | -29.21       |
| Dublin    | 127,035           | -1.28        | 16,707               | -7.76        |
| Fermanagh | 191               | -6.83        | 16                   | -48.39       |
| Galway    | 13,586            | -0.69        | 2,227                | -2.54        |
| Kerry     | 6,242             | -0.81        | 969                  | -0.82        |
| Kildare   | 13,572            | 1.82         | 2,309                | 0.04         |
| Kilkenny  | 4,500             | -0.79        | 676                  | -7.40        |
| Laois     | 3,319             | 3.88         | 618                  | 10.16        |
| Leitrim   | 1,400             | 6.22         | 280                  | 51.35        |
| Limerick  | 8,935             | 1.85         | 1,326                | 7.11         |
| Longford  | 1,482             | -1.98        | 249                  | -3.11        |
| Louth     | 6,580             | 0.17         | 982                  | -5.76        |
| Mayo      | 5,477             | -4.60        | 774                  | -14.29       |
| Meath     | 10,840            | 2.57         | 2,044                | 18.84        |
| Monaghan  | 2,097             | 2.04         | 301                  | -9.34        |
| Offaly    | 2,762             | 1.25         | 457                  | -7.49        |
| Roscommon | 2,369             | -2.83        | 369                  | -11.51       |
| Sligo     | 3,147             | 0.35         | 475                  | -1.86        |
| Tipperary | 6,452             | 5.20         | 1,216                | 5.37         |
| Tyrone    | 581               | -7.04        | 71                   | 20.34        |
| Waterford | 5,741             | 2.37         | 945                  | -6.99        |
| Westmeath | 4,091             | 0.79         | 810                  | -0.98        |
| Wexford   | 7,853             | -1.38        | 1,394                | -7.87        |
| Wicklow   | 10,518            | 0.10         | 1,662                | -5.68        |
| National  | 296,558           |              | 43,706               |              |