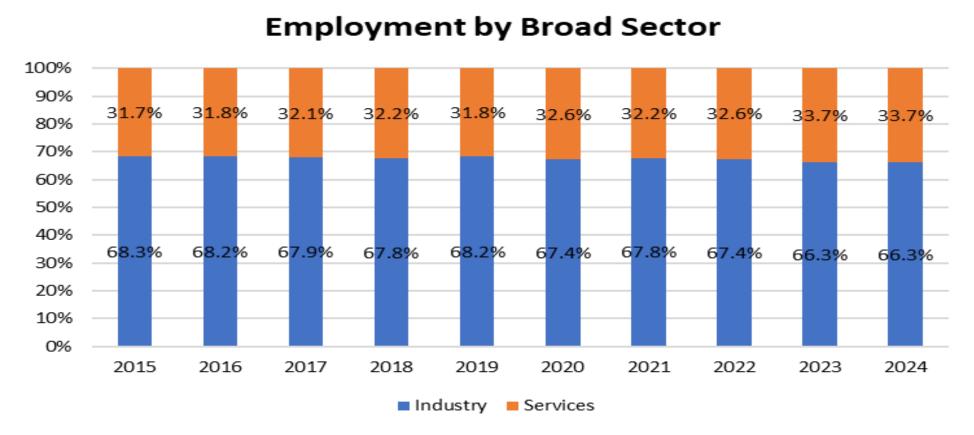

## **Employment in All Agency Client Firms 2015-2024**

Full time and part time employment – 546,763 up 1.3% (7,030) in 2024

- Full time and other employment in all client firms was 546,763
- This accounts for 20% of total employment in Ireland and approximately 26% of business employment