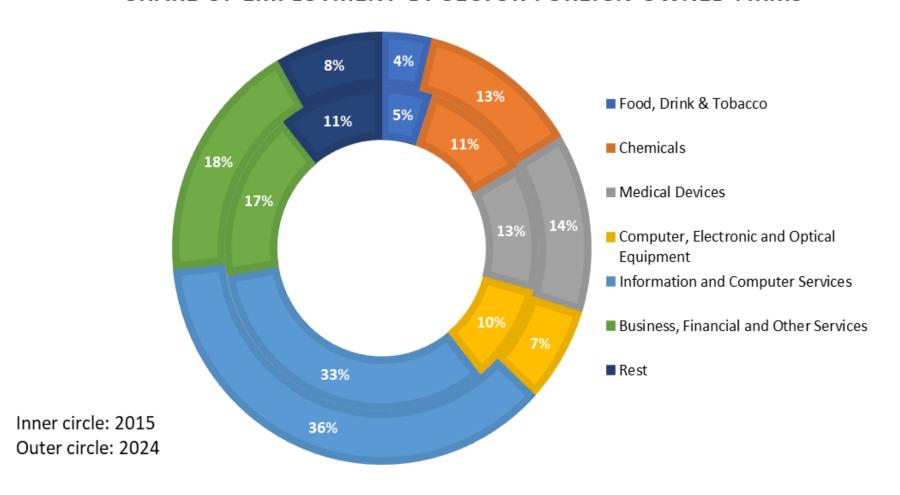

#### SHARE OF EMPLOYMENT BY SECTOR FOREIGN OWNED FIRMS

5 Rialtas na hÉireann | Government of Ireland

Note: Graphs refer to Permanent Full Time Employment (PFT)