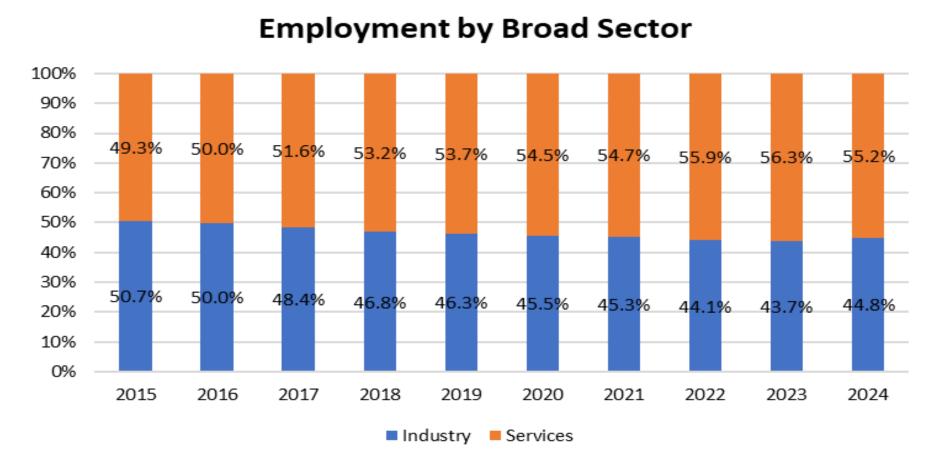

#### **EMPLOYMENT BY REGION**

 Growth in employment was recorded in all regions between 2015-2024, though the share of employment in each region changed