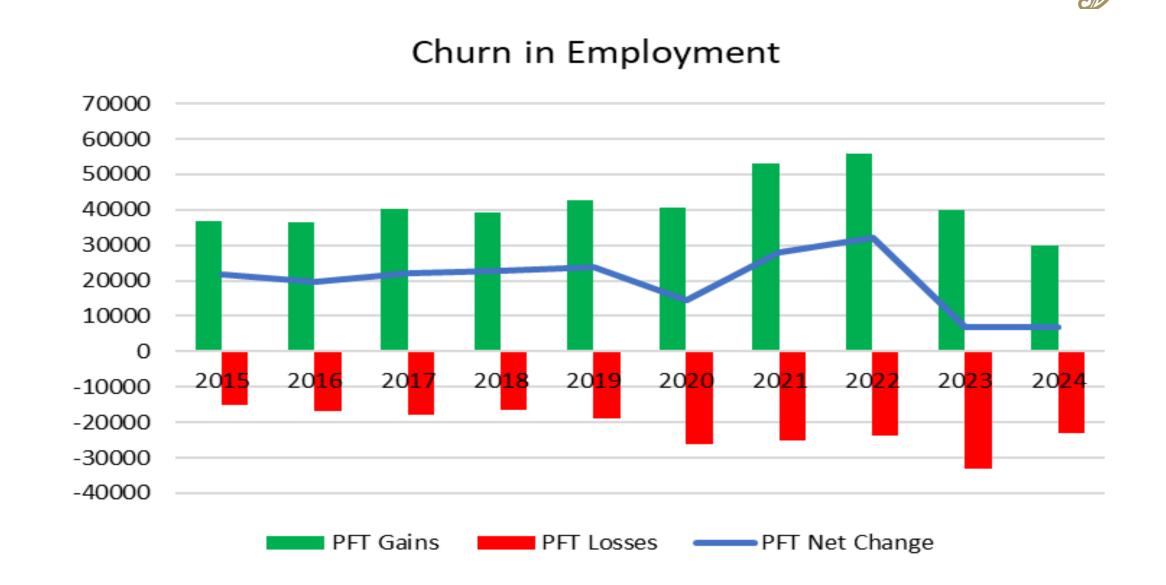

#### SHARE OF EMPLOYMENT BY SECTOR FOREIGN OWNED FIRMS

5 Rialtas na hÉireann | Government of Ireland

Note: Graphs refer to Permanent Full Time Employment (PFT)