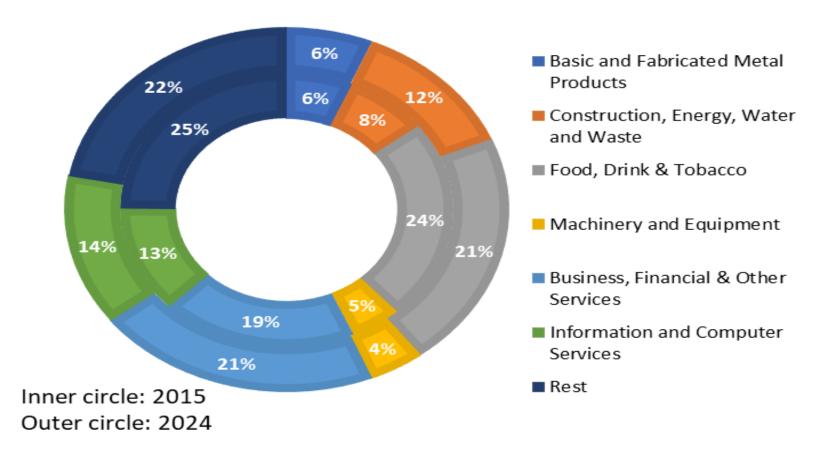

# SHARE OF TOTAL EMPLOYMENT BY SECTOR

Food, Drink & Tobacco

11%

Construction, Energy, Waste & Water

5.2%

Business, Financial & Other Services

20.2%

Computer, electronic & optical products

4.7%

Information & Computer Services

**26.5%** 

Rest of Manufacturing & Primary Production

15.9%

Chemicals 8.3%

Medical Devices 8.2%