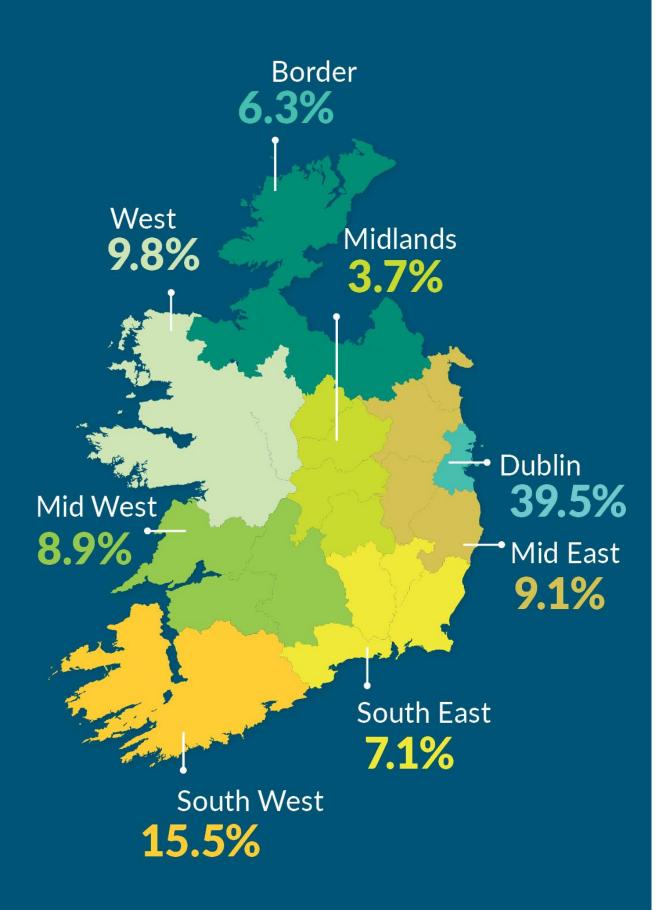

## **Employment in Irish-Owned Agency Client Firms 2015-2024**

#### Full time and part time employment – 229,891 up 2.7% (5,966) in 2024

#### **EMPLOYMENT BY REGION**