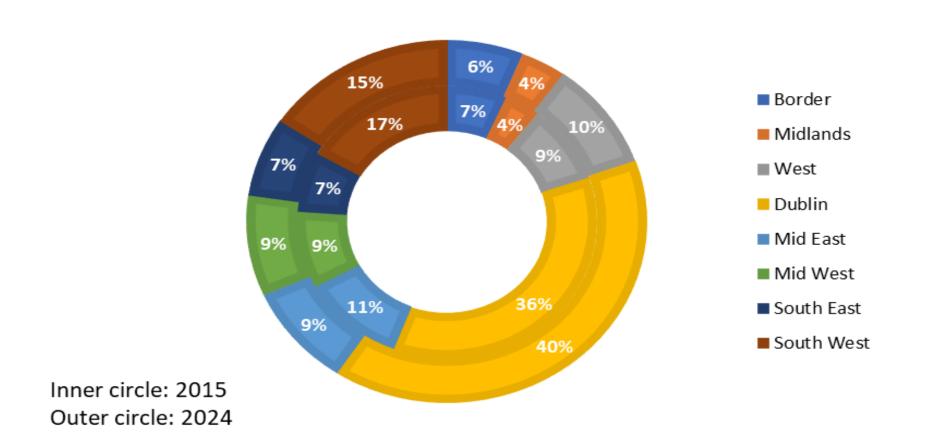

#### **EMPLOYMENT BY REGION**

 Growth in employment was recorded in all regions between 2015-2024, though the share of employment in each region changed