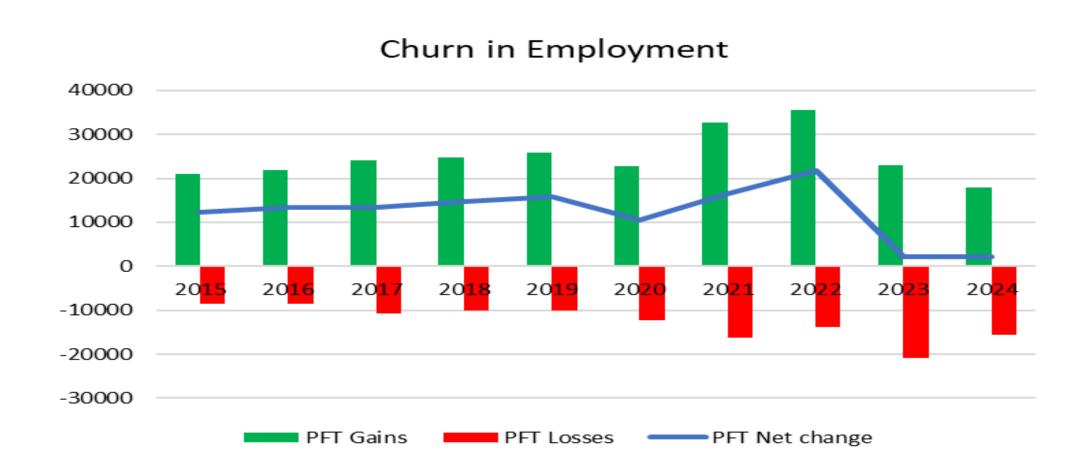

## **Employment in All Agency Client Firms 2015-2024**

Full time and part time employment – 546,763 up 1.3% (7,030) in 2024

- Full time and other employment in all client firms was 546,763
- This accounts for 20% of total employment in Ireland and approximately 26% of business employment

#### **EMPLOYMENT BY REGION**

 Growth in employment was recorded in all regions between 2015-2024, though the share of employment in each region changed