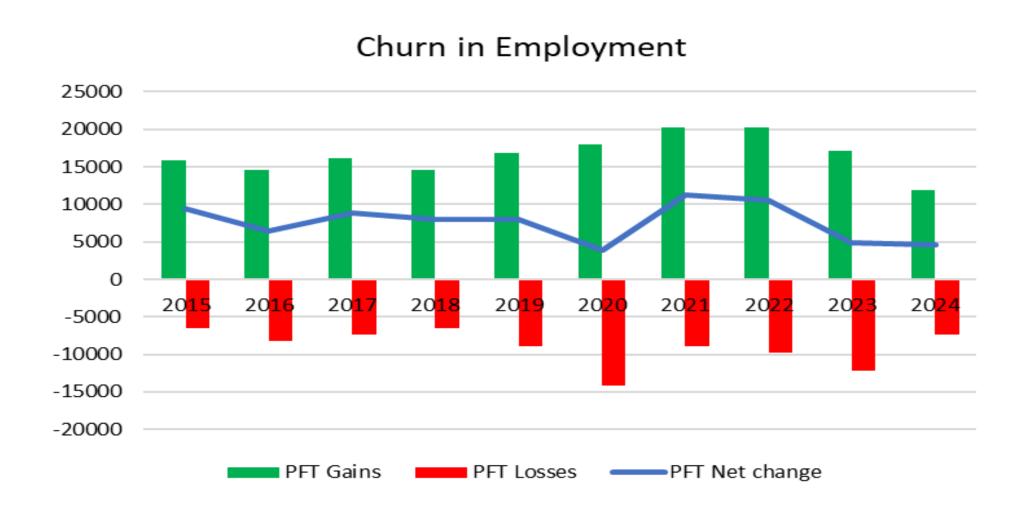

## **Employment in All Agency Client Firms 2015-2024**

Full time and part time employment – 546,763 up 1.3% (7,030) in 2024

- Full time and other employment in all client firms was 546,763
- This accounts for 20% of total employment in Ireland and approximately 26% of business employment