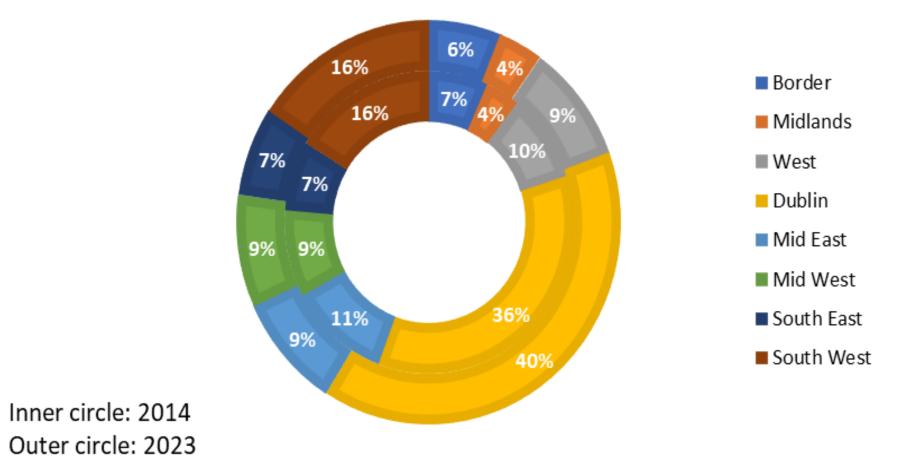

# **Employment in All Agency Client Firms 2014-2023**

Full time and part time employment – 535,604 up 0.8% (4,033) in 2023

- Full time and other employment in all client firms was 535,604
- This accounts for 20% of total employment in Ireland and approximately 25% of business employment

#### **EMPLOYMENT BY REGION**

Churn in Employment

60000
50000
40000
30000
20000
10000
0
-10000
-2014
2015
2016
2017
2018
2019
2020
2021
2022
2023
-20000
-40000

 Growth in employment was recorded in all regions between 2014-2023, though the share of employment in each region changed