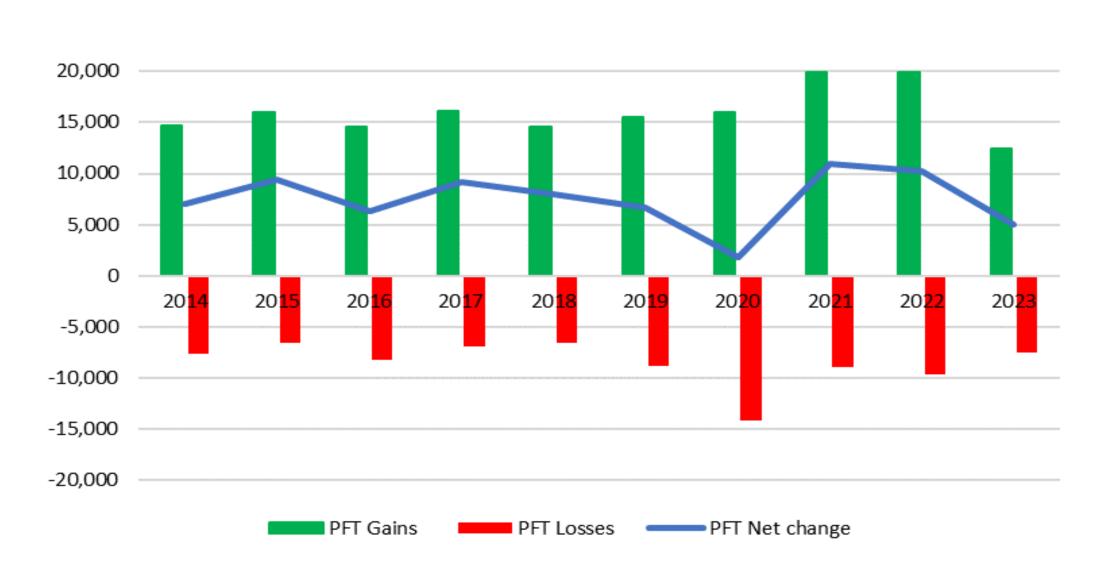

MPLOYMENT BY REGION**



Churn in Employment

60000
50000
40000
30000
20000
10000
0
-10000
-2014
2015
2016
2017
2018
2019
2020
2021
2022
2023
-20000
-40000

 Growth in employment was recorded in all regions between 2014-2023, though the share of employment in each region changed

## **Employment in Foreign-Owned Agency Client Firms 2014-2023**

Full time and part time employment – 314,688 down 0.2% (-601) in 2023







-20000

#### **EMPLOYMENT BY REGION**

■ PFT Losses

PFT Gains

PFT Net change



#### **Employment by Broad Sector**



#### SHARE OF EMPLOYMENT BY SECTOR FOREIGN OWNED FIRMS



Note: Graphs refer to Permanent Full Time Employment (PFT)

# **Employment in Irish-Owned Agency Client Firms 2014-2023**

Full time and part time employment – 220,916 up 2.1% (4,634) in 2023







#### **EMPLOYMENT BY REGION**



#### **Employment by Broad Sector**



# SHARE OF EMPLOYMENT BY SECTOR IRISH OWNED FIRMS



Note: Graphs refer to Permanent Full Time Employment (PFT)



## **Employment Growth Rates**