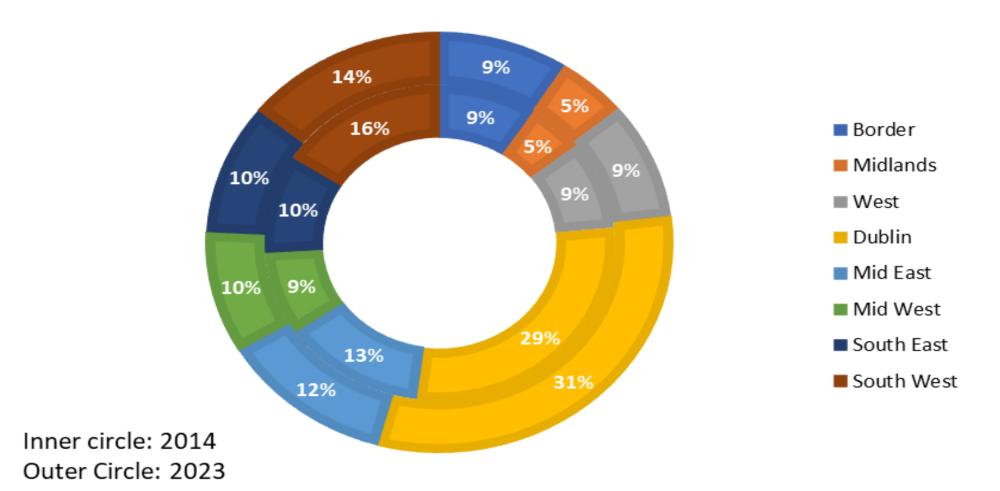

**EMPLOYMENT BY REGION** 

Agency clients are clients of IDA Ireland, Enterprise Ireland and Údarás na Gaeltachta.

#### **EMPLOYMENT BY REGION**

Churn in Employment

60000
50000
40000
30000
20000
10000
0
-10000
-2014
2015
2016
2017
2018
2019
2020
2021
2022
2023
-20000
-40000

 Growth in employment was recorded in all regions between 2014-2023, though the share of employment in each region changed