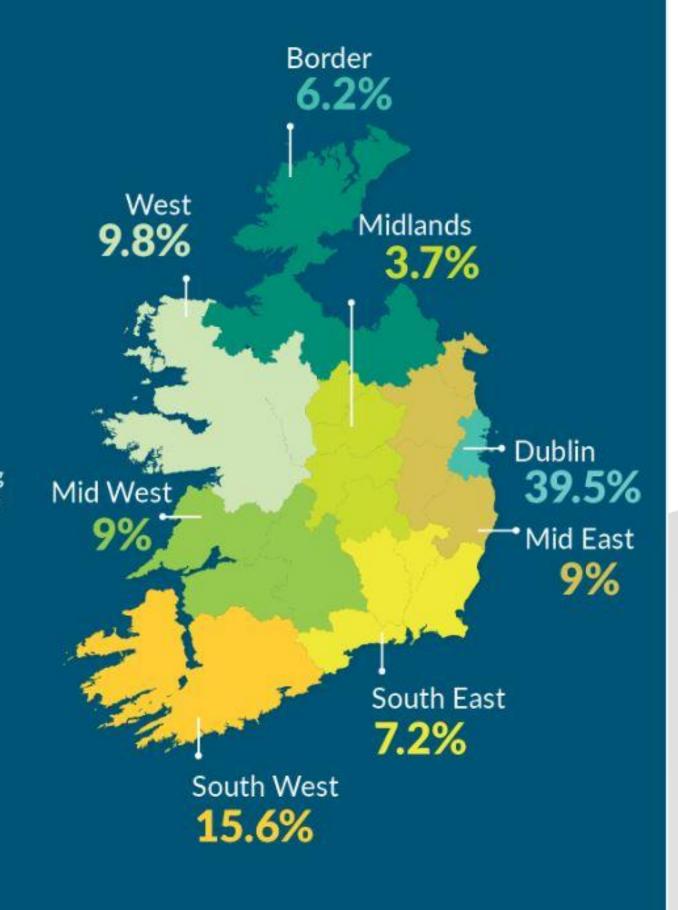

**EMPLOYMENT BY REGION** 

Agency clients are clients of IDA Ireland, Enterprise Ireland and Údarás na Gaeltachta.

# **Employment in Irish-Owned Agency Client Firms 2014-2023**

Full time and part time employment – 220,916 up 2.1% (4,634) in 2023

#### **EMPLOYMENT BY REGION**