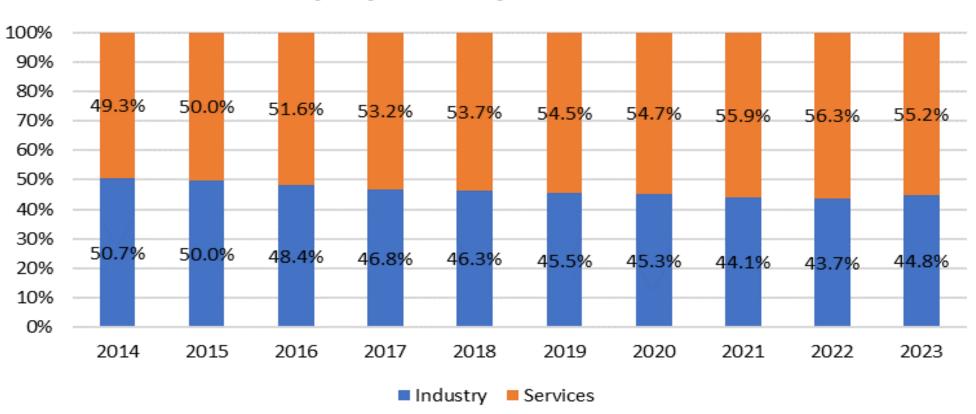

-2023**

Full time and part time employment – 535,604 up 0.8% (4,033) in 2023





- Full time and other employment in all client firms was 535,604
- This accounts for 20% of total employment in Ireland and approximately 25% of business employment

#### **EMPLOYMENT BY REGION**



Churn in Employment

60000
50000
40000
30000
20000
10000
0
-10000
-2014
2015
2016
2017
2018
2019
2020
2021
2022
2023
-20000
-40000

 Growth in employment was recorded in all regions between 2014-2023, though the share of employment in each region changed

## **Employment in Foreign-Owned Agency Client Firms 2014-2023**

Full time and part time employment – 314,688 down 0.2% (-601) in 2023







-20000

#### **EMPLOYMENT BY REGION**

■ PFT Losses

PFT Gains

PFT Net change



#### **Employment by Broad Sector**



#### SHARE OF EMPLOYMENT BY SECTOR FOREIGN OWNED FIRMS



Note: Graphs refer to Permanent Full Time Employment (PFT)

# **Employment in Irish-Owned Agency Client Firms 2014-2023**

Full time and part time employment – 220,916 up 2.1% (4,634) in 2023







#### **EMPLOYMENT BY REGION**



#### **Employment by Broad Sector**



# SHARE OF EMPLOYMENT BY SECTOR IRISH OWNED FIRMS



Note: Graphs refer to Permanent Full Time Employment (PFT)



## **Employment Growth Rates**