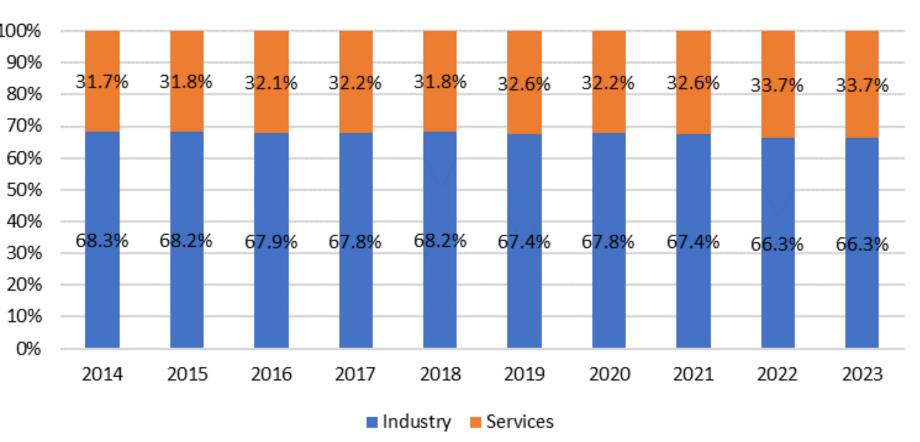

000
10000
0
-10000
-2014
2015
2016
2017
2018
2019
2020
2021
2022
2023
-20000
-40000

 Growth in employment was recorded in all regions between 2014-2023, though the share of employment in each region changed

## **Employment in Foreign-Owned Agency Client Firms 2014-2023**

Full time and part time employment – 314,688 down 0.2% (-601) in 2023







-20000

#### **EMPLOYMENT BY REGION**

■ PFT Losses

PFT Gains

PFT Net change



#### **Employment by Broad Sector**



#### SHARE OF EMPLOYMENT BY SECTOR FOREIGN OWNED FIRMS



Note: Graphs refer to Permanent Full Time Employment (PFT)

# **Employment in Irish-Owned Agency Client Firms 2014-2023**

Full time and part time employment – 220,916 up 2.1% (4,634) in 2023







#### **EMPLOYMENT BY REGION**



#### **Employment by Broad Sector**



# SHARE OF EMPLOYMENT BY SECTOR IRISH OWNED FIRMS



Note: Graphs refer to Permanent Full Time Employment (PFT)



## **Employment Growth Rates**