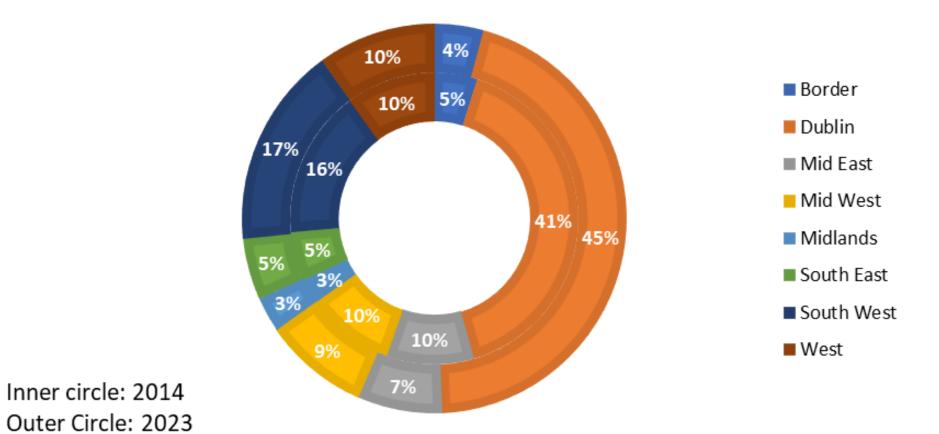

**EMPLOYMENT BY REGION** 

Agency clients are clients of IDA Ireland, Enterprise Ireland and Údarás na Gaeltachta.

#### **EMPLOYMENT BY REGION**

Churn in Employment

60000
50000
40000
30000
20000
10000
0
-10000
-2014
2015
2016
2017
2018
2019
2020
2021
2022
2023
-20000
-40000

 Growth in employment was recorded in all regions between 2014-2023, though the share of employment in each region changed