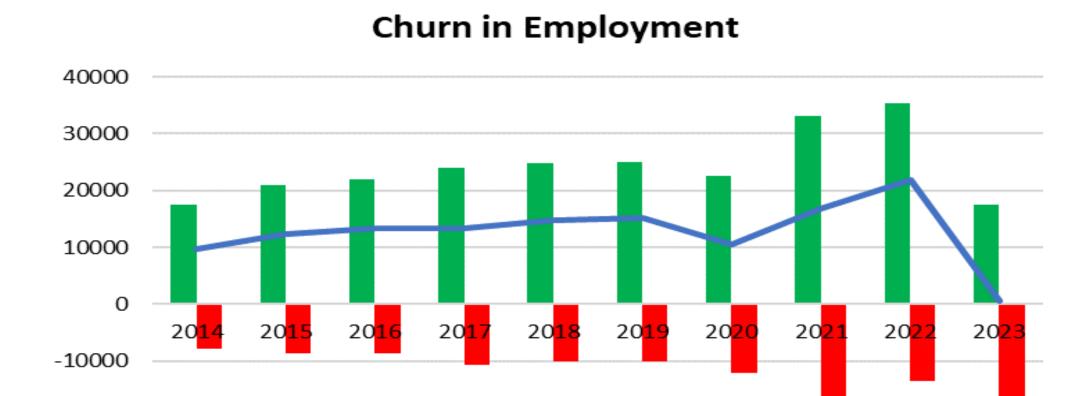

#### **EMPLOYMENT BY REGION**

Churn in Employment

60000
50000
40000
30000
20000
10000
0
-10000
-2014
2015
2016
2017
2018
2019
2020
2021
2022
2023
-20000
-40000

 Growth in employment was recorded in all regions between 2014-2023, though the share of employment in each region changed