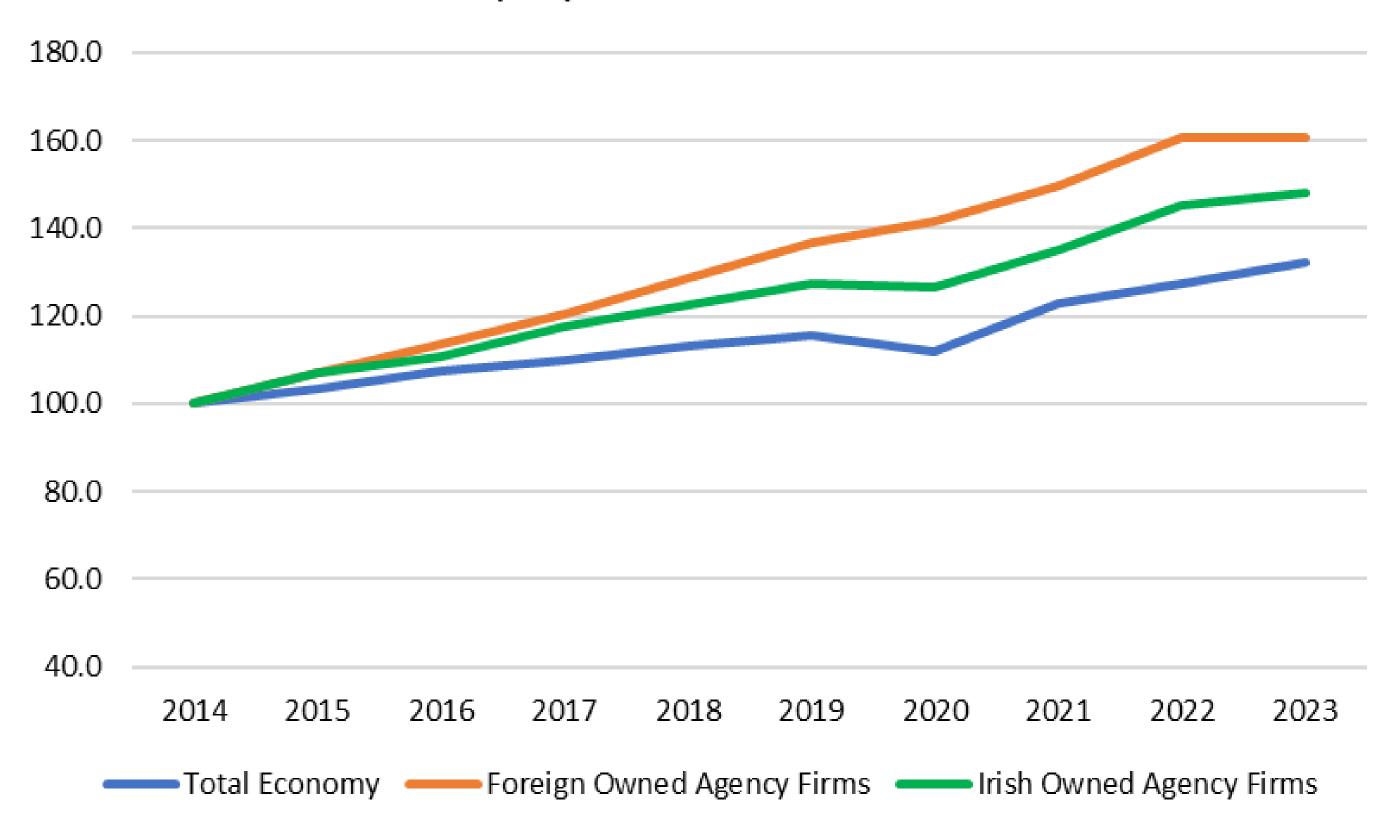

023, though the share of employment in each region changed

## **Employment in Foreign-Owned Agency Client Firms 2014-2023**

Full time and part time employment – 314,688 down 0.2% (-601) in 2023







-20000

#### **EMPLOYMENT BY REGION**

■ PFT Losses

PFT Gains

PFT Net change



#### **Employment by Broad Sector**



#### SHARE OF EMPLOYMENT BY SECTOR FOREIGN OWNED FIRMS



Note: Graphs refer to Permanent Full Time Employment (PFT)

# **Employment in Irish-Owned Agency Client Firms 2014-2023**

Full time and part time employment – 220,916 up 2.1% (4,634) in 2023







#### **EMPLOYMENT BY REGION**



#### **Employment by Broad Sector**



# SHARE OF EMPLOYMENT BY SECTOR IRISH OWNED FIRMS



Note: Graphs refer to Permanent Full Time Employment (PFT)



## **Employment Growth Rates**