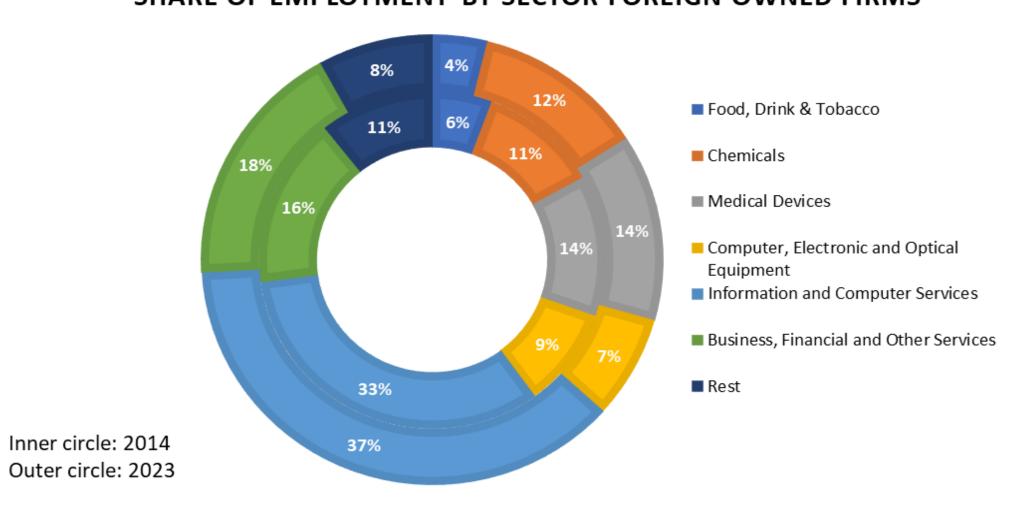

#### SHARE OF EMPLOYMENT BY SECTOR FOREIGN OWNED FIRMS

Note: Graphs refer to Permanent Full Time Employment (PFT)