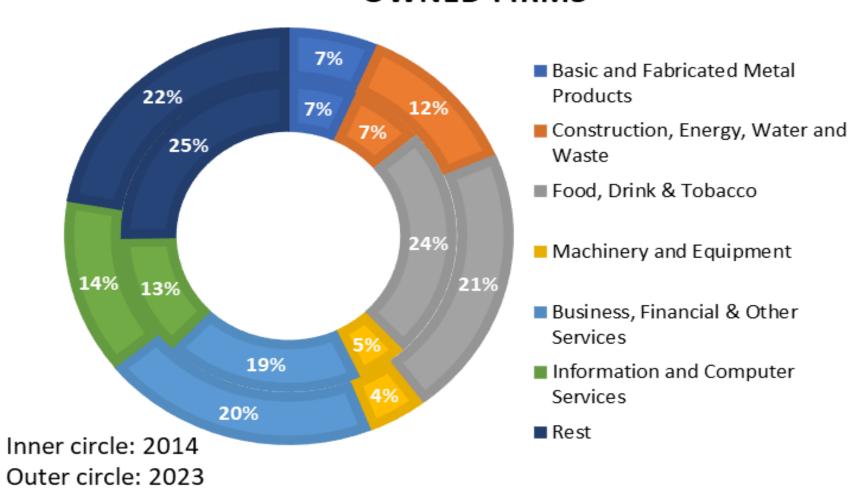

# SHARE OF EMPLOYMENT BY SECTOR IRISH OWNED FIRMS

Note: Graphs refer to Permanent Full Time Employment (PFT)